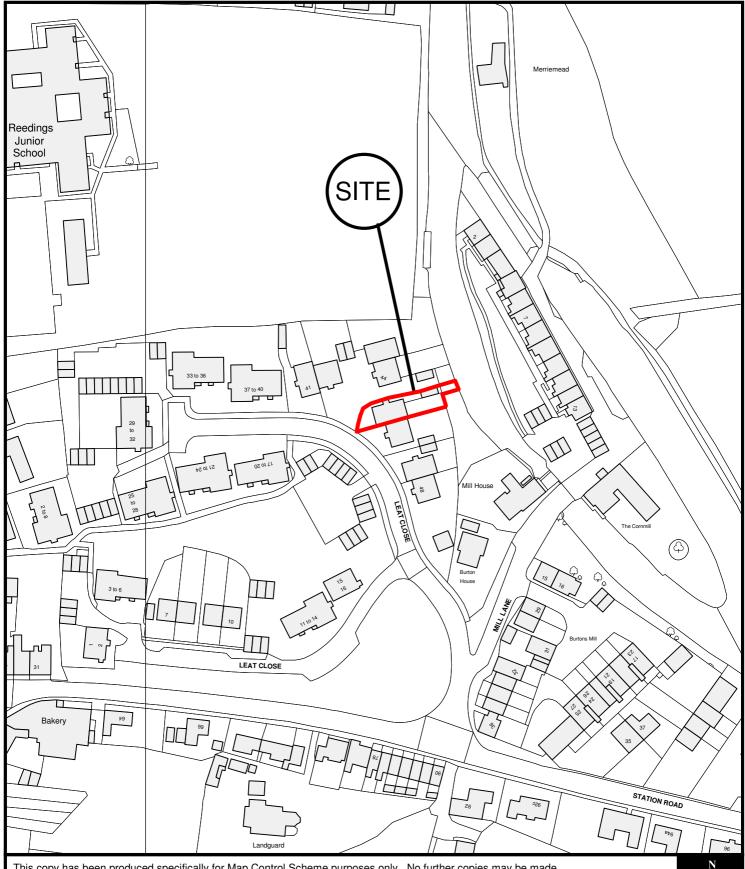

East Herts Council Wallfields Pegs Lane Hertford SG13 8EQ

Tel: 01279 655261

Address: 45, Leat Close, Sawbridgeworth, Hertfordshire, CM21 9LZ

Reference: E/13/0261/A

Scale: 1:1250

O.S Sheet: TL4815SE

Date of Print: 10 December 2013